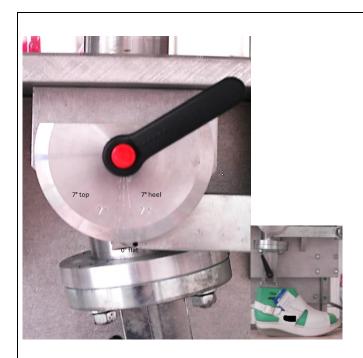

## **RECOMMENDATION FOR USE**

| Number of pages: 2                                                             |                                                                                     |          | Approval stage :                                                                                 | Approved on :                          |
|--------------------------------------------------------------------------------|-------------------------------------------------------------------------------------|----------|--------------------------------------------------------------------------------------------------|----------------------------------------|
| Origin : TUV                                                                   |                                                                                     |          | <ul><li>✓ Vertical Group</li><li>✓ Horizontal Committee</li><li>✓ EU PPE Working Group</li></ul> | 21.04.2018<br>21.04.2018<br>29.11.2019 |
| Question related to                                                            | ☐ PPE Regulation                                                                    | ⊠ EN/prE | N: EN 13287:2012                                                                                 | ☐ Other:                               |
| Article:                                                                       | Annex:                                                                              | Clause:  |                                                                                                  |                                        |
| Key words:                                                                     | outooloo                                                                            |          |                                                                                                  |                                        |
| Slip resistance, curved                                                        | outsoles                                                                            |          |                                                                                                  |                                        |
| Question:                                                                      |                                                                                     |          |                                                                                                  |                                        |
| How best to carry out slip resistance testing of samples with curved outsoles? |                                                                                     |          |                                                                                                  |                                        |
|                                                                                |                                                                                     |          |                                                                                                  |                                        |
| Solution                                                                       |                                                                                     |          |                                                                                                  |                                        |
|                                                                                | which is dependent on design of the mac<br>ertex without using the wedge – see phot |          | the 7 *angle on the testing de                                                                   | vice for the neel mode                 |
|                                                                                |                                                                                     |          |                                                                                                  |                                        |
|                                                                                |                                                                                     |          |                                                                                                  |                                        |
|                                                                                |                                                                                     |          |                                                                                                  |                                        |
|                                                                                |                                                                                     |          |                                                                                                  |                                        |
|                                                                                |                                                                                     |          |                                                                                                  |                                        |
|                                                                                |                                                                                     |          |                                                                                                  |                                        |
|                                                                                |                                                                                     |          |                                                                                                  |                                        |
|                                                                                |                                                                                     |          |                                                                                                  |                                        |
|                                                                                |                                                                                     |          |                                                                                                  |                                        |
|                                                                                |                                                                                     |          |                                                                                                  |                                        |
|                                                                                |                                                                                     |          |                                                                                                  |                                        |
|                                                                                |                                                                                     |          |                                                                                                  |                                        |
|                                                                                |                                                                                     |          |                                                                                                  |                                        |