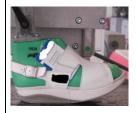

## **RECOMMENDATION FOR USE**

| Number of pages: 2                                                             |                                                                                     |          | Approval stage :                                                                                 | Approved on :                          |
|--------------------------------------------------------------------------------|-------------------------------------------------------------------------------------|----------|--------------------------------------------------------------------------------------------------|----------------------------------------|
| Origin : TUV                                                                   |                                                                                     |          | <ul><li>✓ Vertical Group</li><li>✓ Horizontal Committee</li><li>✓ EU PPE Working Group</li></ul> | 21.04.2018<br>21.04.2018<br>29.11.2019 |
| Question related to                                                            | ☐ PPE Regulation                                                                    | ⊠ EN/prE | N: EN 13287:2012                                                                                 | ☐ Other:                               |
| Article:                                                                       | Annex:                                                                              | Clause:  |                                                                                                  |                                        |
| Key words:                                                                     | outooloo                                                                            |          |                                                                                                  |                                        |
| Slip resistance, curved                                                        | outsoles                                                                            |          |                                                                                                  |                                        |
| Question:                                                                      |                                                                                     |          |                                                                                                  |                                        |
| How best to carry out slip resistance testing of samples with curved outsoles? |                                                                                     |          |                                                                                                  |                                        |
|                                                                                |                                                                                     |          |                                                                                                  |                                        |
| Solution                                                                       |                                                                                     |          |                                                                                                  |                                        |
|                                                                                | which is dependent on design of the mac<br>ertex without using the wedge – see phot |          | the 7 *angle on the testing de                                                                   | vice for the neel mode                 |
|                                                                                |                                                                                     |          |                                                                                                  |                                        |
|                                                                                |                                                                                     |          |                                                                                                  |                                        |
|                                                                                |                                                                                     |          |                                                                                                  |                                        |
|                                                                                |                                                                                     |          |                                                                                                  |                                        |
|                                                                                |                                                                                     |          |                                                                                                  |                                        |
|                                                                                |                                                                                     |          |                                                                                                  |                                        |
|                                                                                |                                                                                     |          |                                                                                                  |                                        |
|                                                                                |                                                                                     |          |                                                                                                  |                                        |
|                                                                                |                                                                                     |          |                                                                                                  |                                        |
|                                                                                |                                                                                     |          |                                                                                                  |                                        |
|                                                                                |                                                                                     |          |                                                                                                  |                                        |
|                                                                                |                                                                                     |          |                                                                                                  |                                        |
|                                                                                |                                                                                     |          |                                                                                                  |                                        |